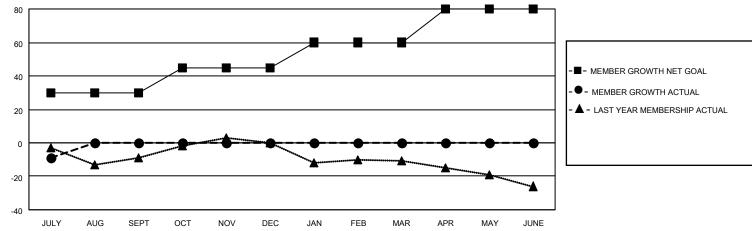

## District 33 K

Results as of: 7/31/2022

| Clubs                 |               |           |               | Members               |                        |                         |                                                    |
|-----------------------|---------------|-----------|---------------|-----------------------|------------------------|-------------------------|----------------------------------------------------|
| RESULTS FOR 2022-2023 |               |           |               | RESULTS FOR 2022-2023 |                        |                         |                                                    |
| QUARTER               | NEW CLUB GOAL | NEW CLUBS | DROPPED CLUBS | QUARTER MEMB          | BER GROWTH NET<br>GOAL | MEMBER GROWTH<br>ACTUAL | DROPPED<br>MEMBERS ACTUAL<br>(including transfers) |
| JULY/AUG/SEPT         | 0             | 0         | 0             | JULY/AUG/SEPT         | 30                     | 1                       | 10                                                 |
| OCT/NOV/DEC           | 1             | 0         | 0             | OCT/NOV/DEC           | 15                     | 0                       | 0                                                  |
| JAN/FEB/MAR           | 0             | 0         | 0             | JAN/FEB/MAR           | 15                     | 0                       | 0                                                  |
| APR/MAY/JUNE          | 0             | 0         | 0             | APR/MAY/JUNE          | 20                     | 0                       | 0                                                  |